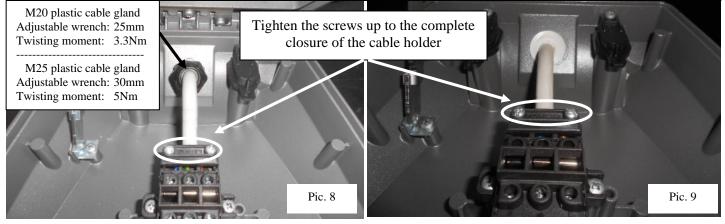

- **Luminaire with cable gland**: follow the directions in Pic. 8. Is strictly necessary tight the external sheet of the mains cable to the cable holder of the on-load switch
- **Luminaire with membrane**: follow the directions in Pic. 9. Is strictly necessary tight the external sheet of the mains cable to the cable holder of the on-load switch.