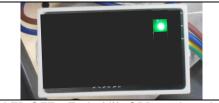

# SPD MAINTENANCE

The protection device is equipped with system that excludes power supply at the end of life of the luminaire.

If the luminaires switches-off when the system is still fed, the activity of the protection device should be checked looking at signaling LED.

#### LED ON \_ Right functioning of the SPD

LED OFF \_ End of life SPD, replace the SPD