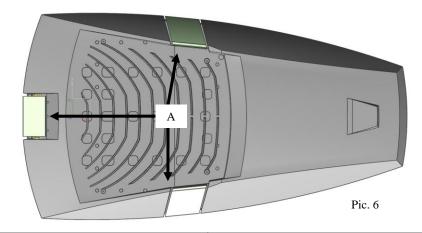

- **Luminaire with cable gland**: follow the directions in Pic. 8. Is strictly necessary tight the external sheet of the mains cable to the cable holder of the on-load switch
- **Luminaire with membrane**: follow the directions in Pic. 9. Is strictly necessary tight the external sheet of the mains cable to the cable holder of the on-load switch.