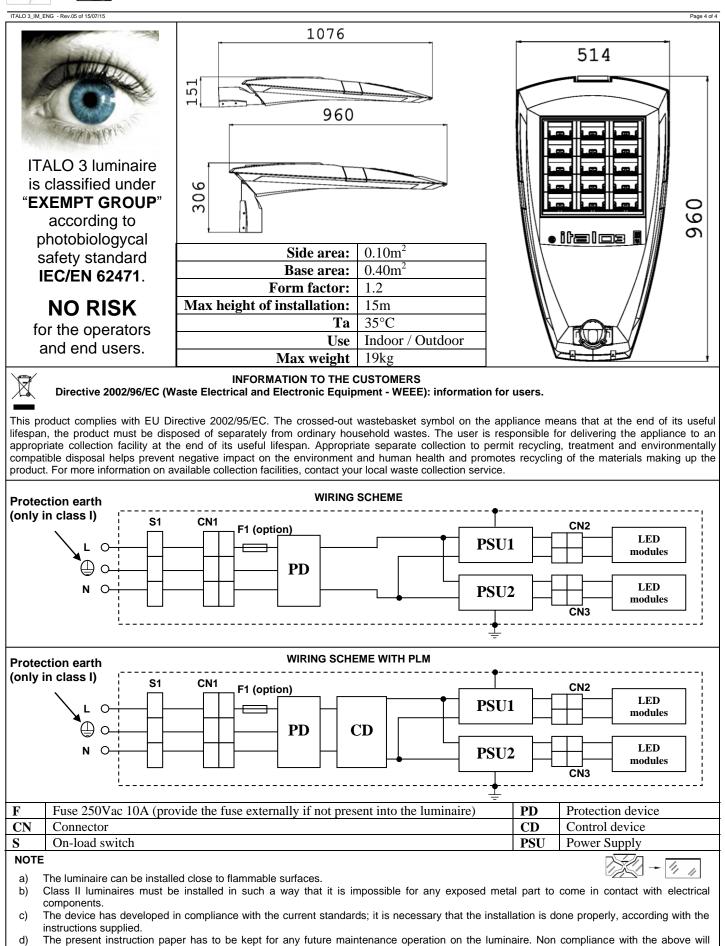

ect the mains connector (B)
- 2) Disconnect the LED connectors (C);
- 3) Loosen the 4 screws (D)
- 4) Extract the gear tray.

#### Gear tray repositioning

- 1) Replace in the original position the gear tray;
- 2) Tighten the 4 screws (D);
- 3) Connect the LED connectors (C);
- 4) Connect the mains connector (B).



# SPD MAINTENANCE

The protection device is equipped with system that excludes power supply at the end of life of the luminaire.

If the luminaires switches-off when the system is still fed, the activity of the protection device should be checked looking at signaling LED.

To check this, use the appropriate tool asked to AEC Illuminazione.

#### LED ON \_ Right functioning of the SPD



LED OFF \_ End of life SPD, replace the SPD





## MOUNTING AND MAINTENANCE INSTRUCTION





automatically release AEC Illuminazione Srl from any responsibility.