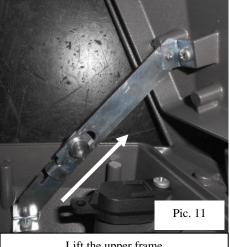

# Luminaire closure

To close the luminiare, follow the directive from Pic. 10 to Pic. 12.

Lift the upper frame

Е

Unlock the two hinges and move down the upper frame