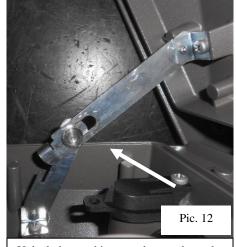

# Luminaire closure

To close the luminiare, follow the directive from Pic. 10 to Pic. 12.

Lift the upper frame

Е

Unlock the two hinges and move down the upper frame