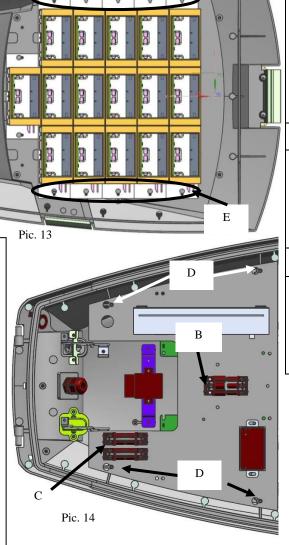

#### LED modules extraction

- 1) Disconnect the LED connectors (C);
- 2) Loosen the screws (E) LED 3) Extract the
- modules.

#### LED module repositioning

- 1) Replace in the original position the LED modules;
- 2) Tighten the screws (E); 3) Connect LED the

# connectors (C).

#### Gear tray extraction

- 1) Disconnect the mains connector (B)
- 2) Disconnect the LED connectors (C);
- 3) Loosen the 4 screws (D)
- 4) Extract the gear tray.

#### Gear tray repositioning

- 1) Replace in the original position the gear tray;
- 2) Tighten the 4 screws (D);
- 3) Connect the LED connectors (C);
- 4) Connect the mains connector (B).