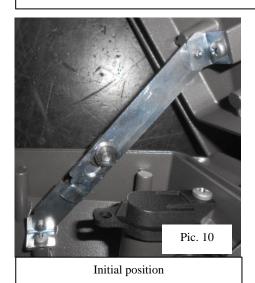

# Luminaire closure

To close the luminiare, follow the directive from Pic. 10 to Pic. 12.

Lift the upper frame

Е

Unlock the two hinges and move down the upper frame