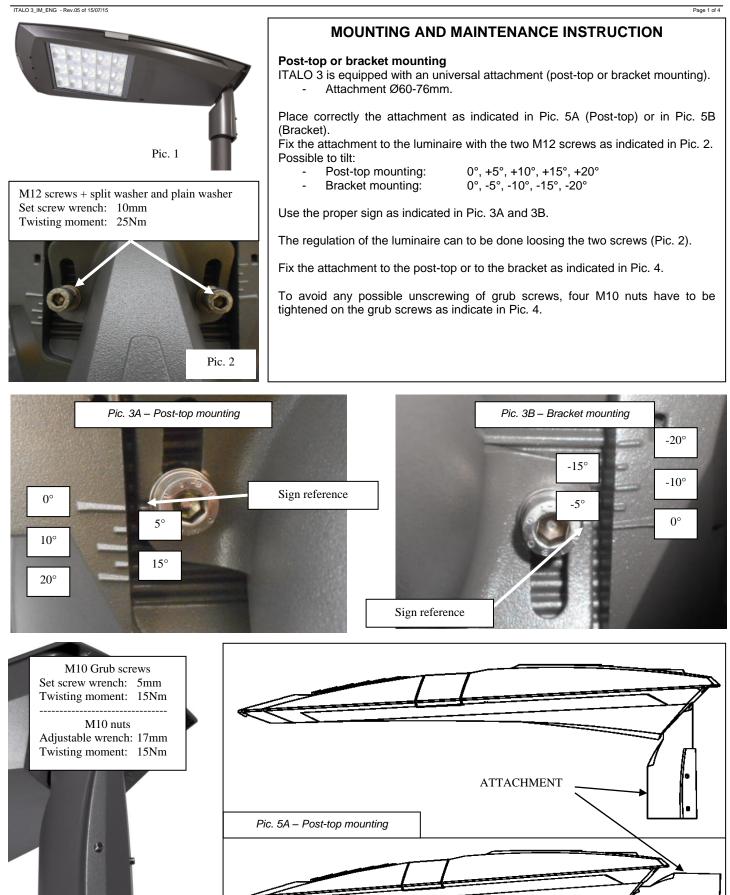

#### TALO 3\_IM\_ENG - Rev.05 of 15/07/15

Electrical line connection

To gain access to the electrical line, unlock the 3 closing hooks (A – Pic. 6) and lift the upper frame up to the action of the two hinges.